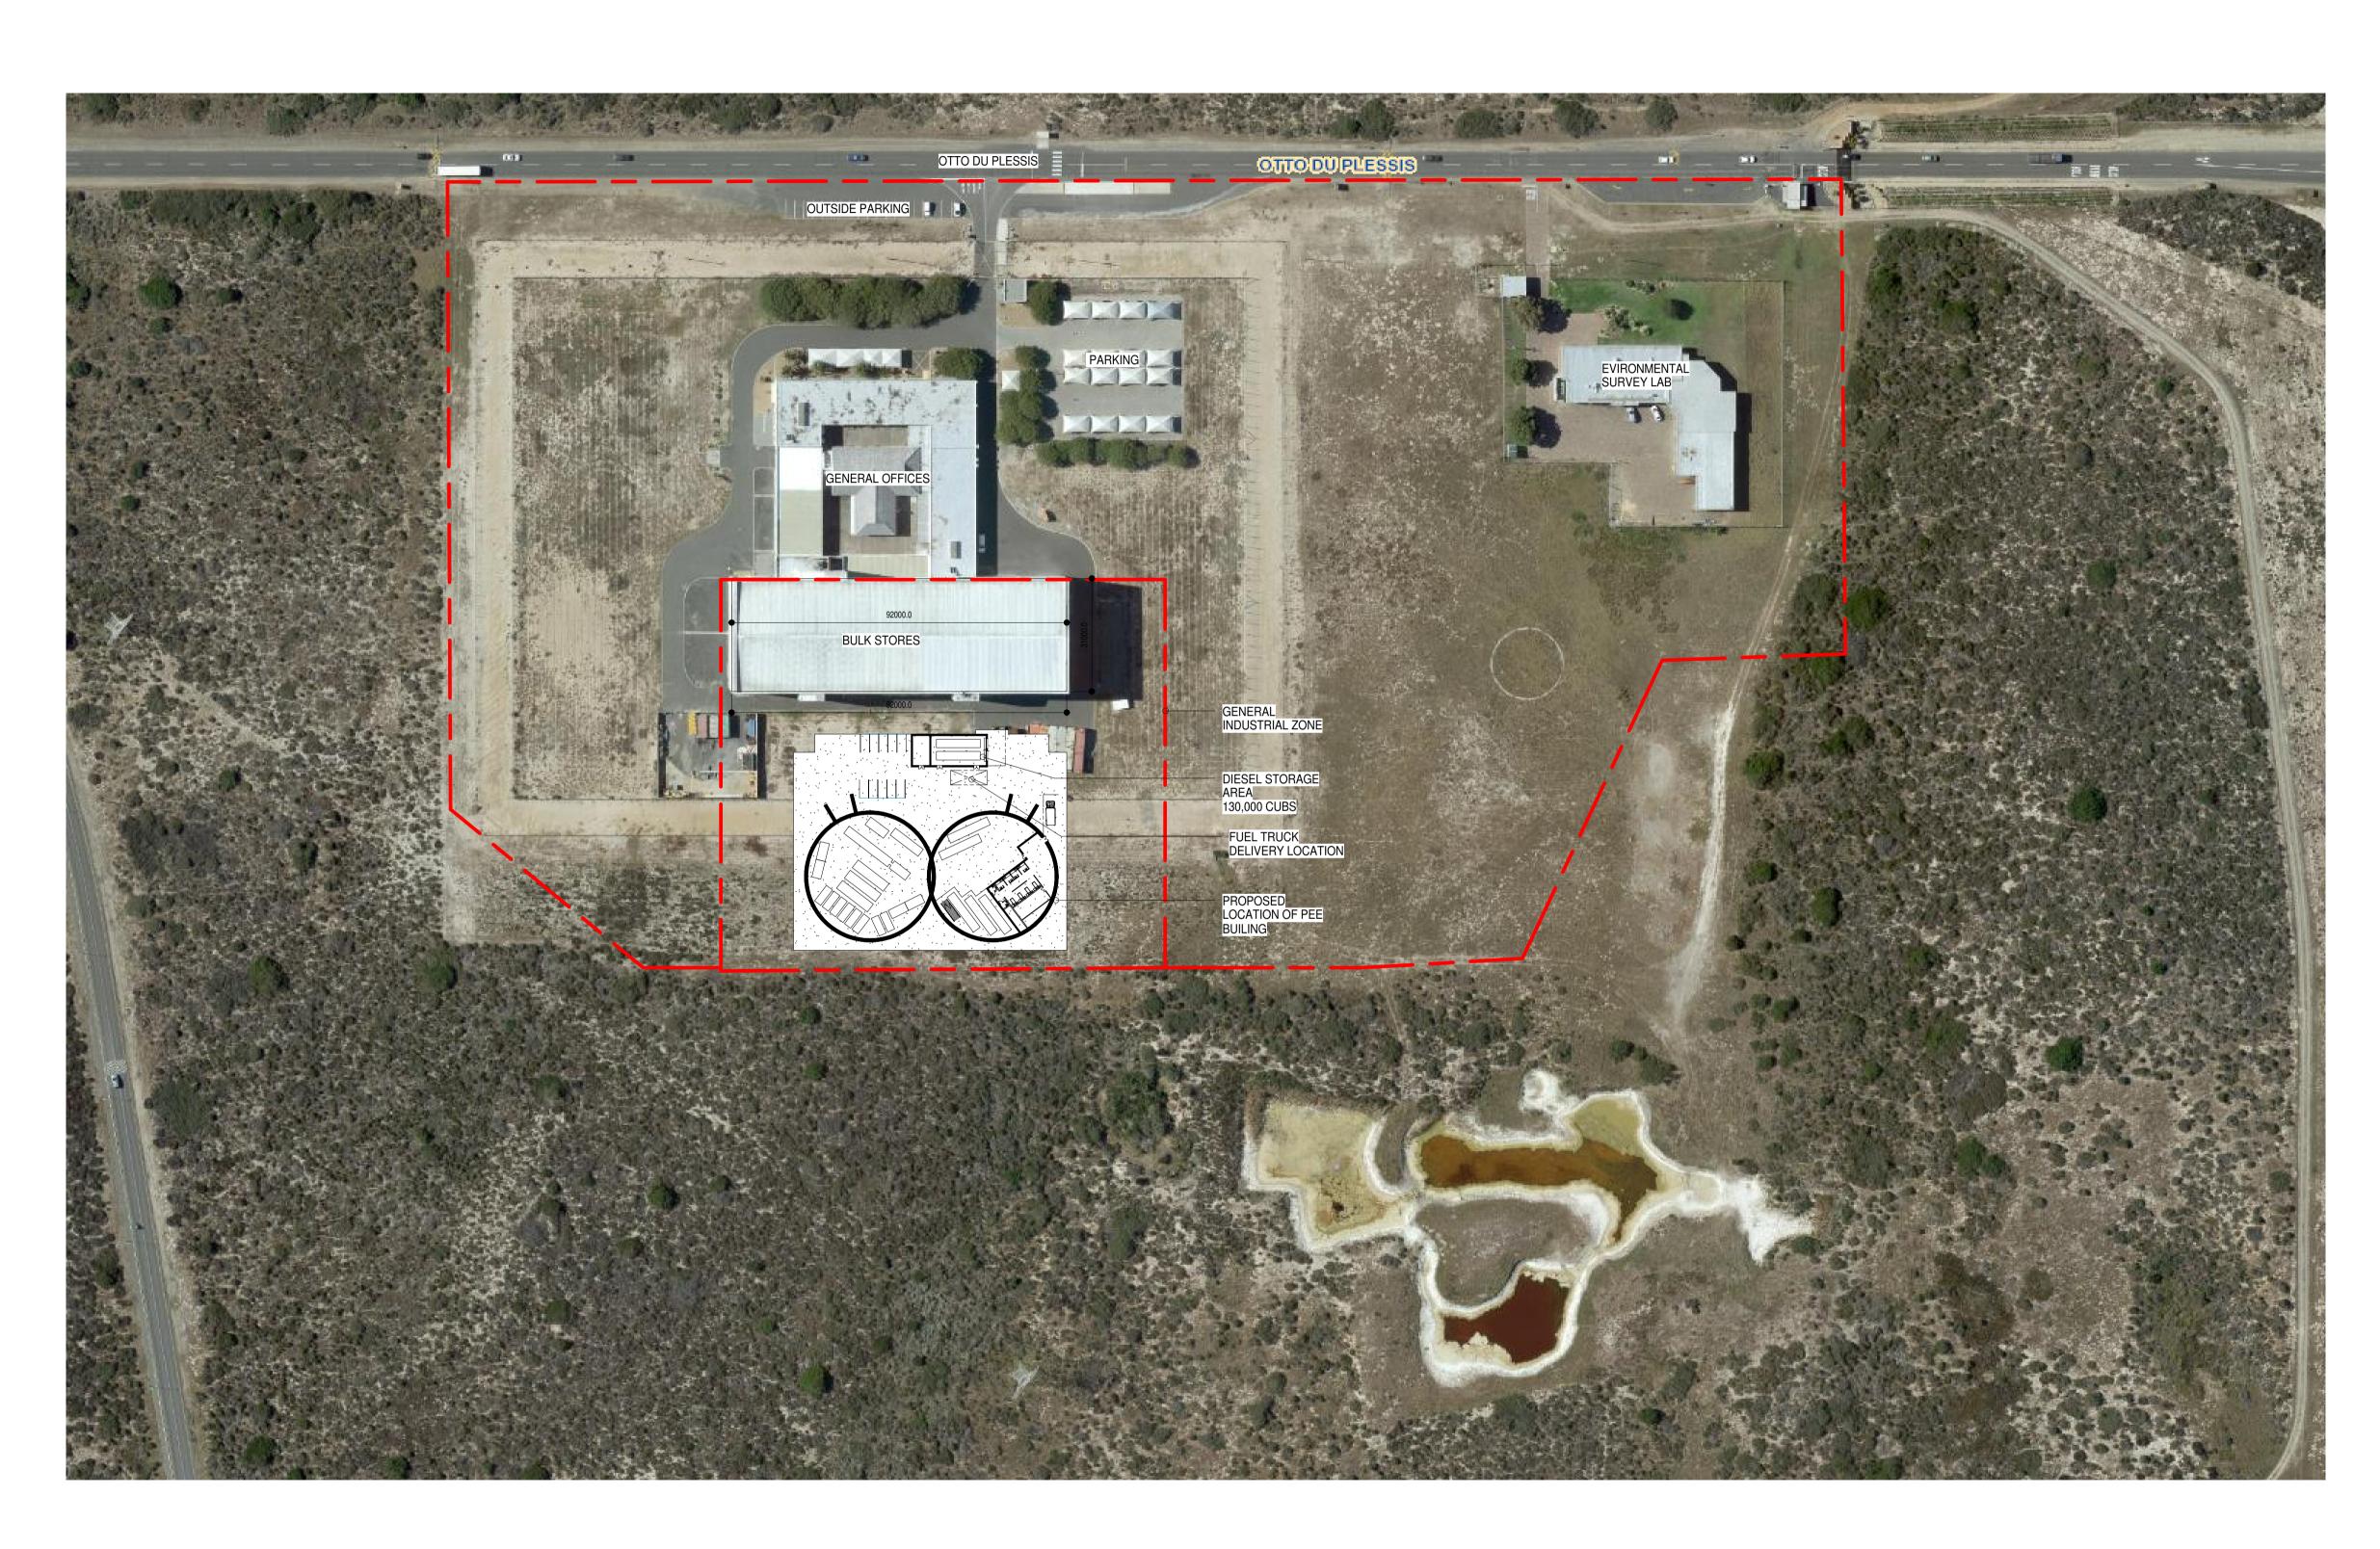

## Layout Plan – Alternative 1 (preferred alternative)

Figure 1: Illustration of the layout of the proposed diesel tanks at the Ekhaya site.

| commencement of work. Any<br>immediately | and dimensions must be checked on site before<br>by discrepancies to be reported to the Architects office |
|------------------------------------------|-----------------------------------------------------------------------------------------------------------|
| REVISIONS<br>Rev Date Issued by          | Description                                                                                               |
|                                          |                                                                                                           |
|                                          |                                                                                                           |
|                                          |                                                                                                           |
|                                          |                                                                                                           |
|                                          |                                                                                                           |
|                                          |                                                                                                           |
|                                          |                                                                                                           |
| Key Plan                                 |                                                                                                           |
|                                          |                                                                                                           |
|                                          |                                                                                                           |
|                                          |                                                                                                           |
|                                          |                                                                                                           |
| <b>Signatures:</b><br>Client:∋er:        |                                                                                                           |
|                                          |                                                                                                           |
| Signatures:                              |                                                                                                           |
| Architect:                               |                                                                                                           |
|                                          |                                                                                                           |
|                                          |                                                                                                           |
| FOR IN                                   | NFORMATION                                                                                                |
| Consultants<br>Project Manager           |                                                                                                           |
|                                          |                                                                                                           |
| Quantity Surveyor                        |                                                                                                           |
| Structural Engineer                      |                                                                                                           |
| Civil Engineer                           |                                                                                                           |
| Mechanical Engineer                      |                                                                                                           |
| Electrical Engineer                      |                                                                                                           |
| Wet & Fire Services Engineer             |                                                                                                           |
|                                          |                                                                                                           |
| Interior Designer                        |                                                                                                           |
| Landscape Architect                      |                                                                                                           |
| Lighting Specialist                      |                                                                                                           |
| Client                                   |                                                                                                           |
|                                          |                                                                                                           |
|                                          |                                                                                                           |
|                                          |                                                                                                           |
| Project                                  |                                                                                                           |
|                                          | - PORTABLE<br>CY EQUIPMENT (PEE)                                                                          |
| STORE                                    | ······································                                                                    |
|                                          |                                                                                                           |
| r nufused                                | SITE LOCATION                                                                                             |
|                                          |                                                                                                           |
| Scale<br>1:1000                          | Date Drawn<br>28/08/15 CPK                                                                                |
| Project No.                              | Drawing No. Revision No.                                                                                  |
| CA14866.22                               | 2 0001                                                                                                    |
|                                          | SVAInternational                                                                                          |
|                                          |                                                                                                           |
|                                          | SVA INTERNATIONAL PTY LTD, 2ND FLOOR, 71<br>WATERKANT STREET, CAPE TOWN, 8000                             |